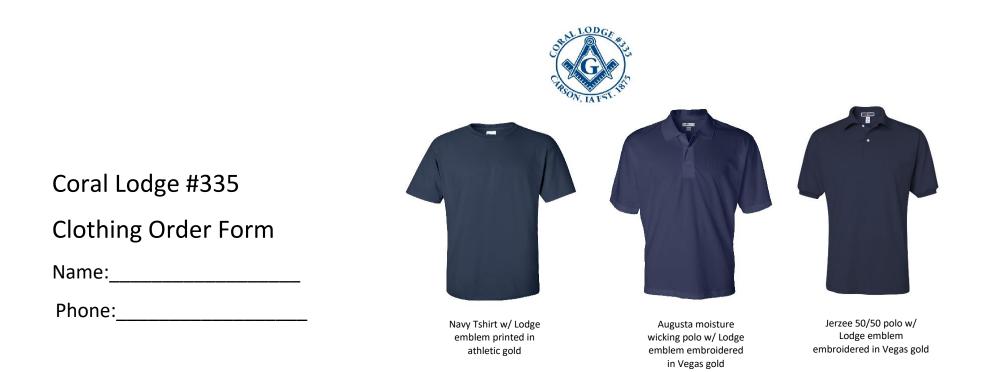

## Indicate number of shirts per size (X indicates size not available for that shirt)

| Logos printed/embroidered on left chest       |         | small | medium | large | X- large | 2xl | 3xl | 4xl | 5xl | Item Totals |
|-----------------------------------------------|---------|-------|--------|-------|----------|-----|-----|-----|-----|-------------|
| Gildan Ultra Cotton Tshirt 2000               | 9.00ea  |       |        |       |          |     |     |     |     |             |
| Augusta Polo 5095 (moisture wicking)          | 24.00ea |       |        |       |          |     |     | х   | х   |             |
| Jerzee 50/50 polo 437msr (cotton 50/50 blend) | 14.00ea |       |        |       |          |     |     |     |     |             |
| Add 2.50 for 2xl and up where available       | 2.50ea  | Х     | Х      | Х     | Х        |     |     |     |     |             |
|                                               |         |       |        |       |          |     |     |     |     |             |